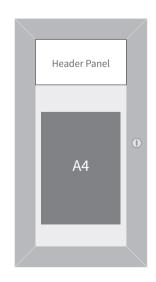

ted menu display cases are lockable, waterproof and vandal resistant. The header panel takes a logo or promotional message and the top LED lighting illuminates both the logo and the display area. Menus can be easily positioned onto the magnetic back panel.



- Heavy duty vandal resistant frame.
- Waterproof seal for ultimate weatherproofing.
- Magnetic back panel for easy menu display.
- High powder top strip LED illumination.
- Available in 11 colour options.
- Vinyl header panel for logo or promotional message.
- Supplied with up to 10 metre long power cable. We will ask you these details once you have placed your order.



## **Dimensions:**

**External Size:** 350mm x 657mm x 38mm

Visible Area: 240mm x 427mm

**Header Panel:** 240mm x 120mm

Total Weight: 4.28kg

## Layout example: