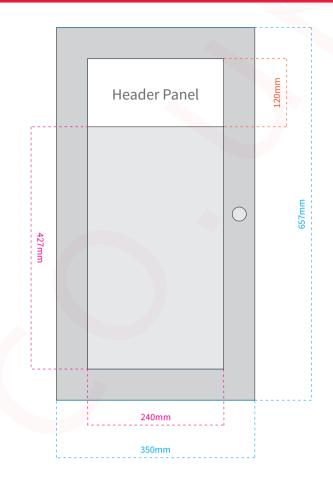

## **Dimensions:**

**External Size:** 350mm x 657mm x 38mm

Visible Area: 240mm x 427mm

**Header Panel:** 240mm x 120mm

Total Weight: 4.28kg