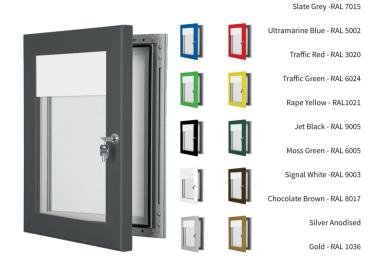

- Heavy duty vandal resistant frame.
- Waterproof seal for ultimate weatherproofing.
- Magnetic back panel for easy menu display.
- High powder top strip LED illumination.
- Available in 11 colour options.
- Vinyl header panel for logo or promotional message.
- Supplied with up to 10 metre long power cable. We will ask you these details once you have placed your order.