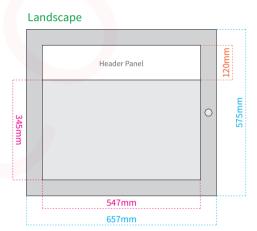

## **Dimensions:**

**External Size:** 575mm x 657mm x 38mm

Visible Area: 465mm x 427mm

or 547mm x 345mm

**Header Panel:** 465mm x 120mm

or 547mm x 120mm

Total Weight: 7.2kg

## Layout examples:

Portrait

Landscape

Landscape