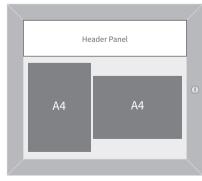

a logo or promotional message and the top LED lighting illuminates both the logo and the display area. Menus can be easily positioned onto the magnetic back panel.



- Heavy duty vandal resistant frame.
- Waterproof seal for ultimate weatherproofing.
- Magnetic back panel for easy menu display.
- High powder top strip LED illumination.
- Available in 11 colour options.
- Vinyl header panel for logo or promotional message.
- Supplied with up to 10 metre long power cable. We will ask you these details once you have placed your order.



575mm

465mm



## **Dimensions:**

**External Size:** 575mm x 657mm x 38mm

Visible Area: 465mm x 427mm

or 547mm x 345mm

**Header Panel:** 465mm x 120mm

or 547mm x 120mm

Total Weight: 7.2kg

## Layout examples:





Portrait



Landscape



Landscape