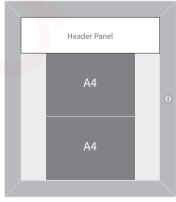

nt. The header panel takes a logo or promotional message and the top LED lighting illuminates both the logo and the display area. Menus can be easily positioned onto the magnetic back panel.



- Heavy duty vandal resistant frame.
- Waterproof seal for ultimate weatherproofing.
- Magnetic back panel for easy menu display.
- High powder top strip LED illumination.
- Available in 11 colour options.
- Vinyl header panel for logo or promotional message.
- Supplied with up to 10 metre long power cable. We will ask you these details once you have placed your order.



575mm

465mm



## **Dimensions:**

**External Size:** 575mm x 657mm x 38mm

Visible Area: 465mm x 427mm

or 547mm x 345mm

**Header Panel:** 465mm x 120mm

or 547mm x 120mm

Total Weight: 7.2kg

## Layout examples:





Portrait



Landscape



Landscape