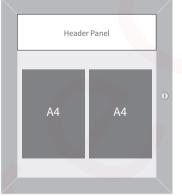

ndal resistant. The header panel takes a logo or promotional message and the top LED lighting illuminates both the logo and the display area. Menus can be easily positioned onto the magnetic back panel.



- Heavy duty vandal resistant frame.
- Waterproof seal for ultimate weatherproofing.
- Magnetic back panel for easy menu display.
- High powder top strip LED illumination.
- Available in 11 colour options.
- Vinyl header panel for logo or promotional message.
- Supplied with up to 10 metre long power cable. We will ask you these details once you have placed your order.



575mm

465mm



## **Dimensions:**

**External Size:** 575mm x 657mm x 38mm

Visible Area: 465mm x 427mm

or 547mm x 345mm

**Header Panel:** 465mm x 120mm

or 547mm x 120mm

Total Weight: 7.2kg

## Layout examples:





Portrait



Landscape



Landscape