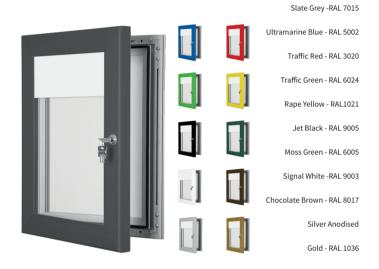

- Heavy duty vandal resistant frame.
- Waterproof seal for ultimate weatherproofing.
- Magnetic back panel for easy menu display.
- High powder top strip LED illumination.
- Available in 11 colour options.
- Vinyl header panel for logo or promotional message.
- Supplied with up to 10 metre long power cable. We will ask you these details once you have placed your order.