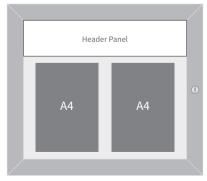

r panel takes a logo or promotional message and the top LED lighting illuminates both the logo and the display area. Menus can be easily positioned onto the magnetic back panel.



- Heavy duty vandal resistant frame.
- Waterproof seal for ultimate weatherproofing.
- Magnetic back panel for easy menu display.
- High powder top strip LED illumination.
- Available in 11 colour options.
- Vinyl header panel for logo or promotional message.
- Supplied with up to 10 metre long power cable. We will ask you these details once you have placed your order.



575mm

465mm



## **Dimensions:**

**External Size:** 575mm x 657mm x 38mm

Visible Area: 465mm x 427mm

or 547mm x 345mm

**Header Panel:** 465mm x 120mm

or 547mm x 120mm

Total Weight: 7.2kg

## Layout examples:





Portrait



Landscape



Landscape