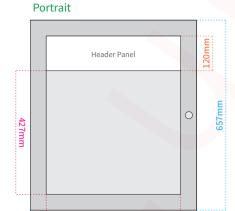

## **Dimensions:**

**External Size:** 575mm x 657mm x 38mm

Visible Area: 465mm x 427mm

or 547mm x 345mm

**Header Panel:** 465mm x 120mm

or 547mm x 120mm

Total Weight: 7.2kg

## Layout examples:

Portrait

Landscape

Landscape