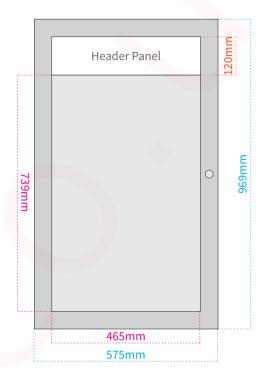

## **Dimensions:**

External Size: 575mm x 969mm x 38mm

**Visible Area:** 465mm x 739mm

**Header Panel:** 465mm x 120mm

**Total Weight:** 9.5kg