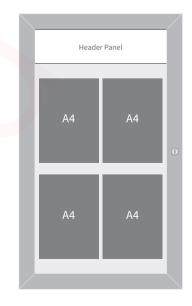

menu display cases are lockable, waterproof and vandal resistant. The header panel takes a logo or promotional message and the top LED lighting illuminates both the logo and the display area. Menus can be easily positioned onto the magnetic back panel.



- Heavy duty vandal resistant frame.
- Waterproof seal for ultimate weatherproofing.
- Magnetic back panel for easy menu display.
- High powder top strip LED illumination.
- Available in 11 colour options.
- Vinyl header panel for logo or promotional message.
- Supplied with up to 10 metre long power cable. We will ask you these details once you have placed your order.



## **Dimensions:**

External Size: 575mm x 969mm x 38mm

**Visible Area:** 465mm x 739mm

**Header Panel:** 465mm x 120mm

**Total Weight:** 9.5kg

## Layout examples: