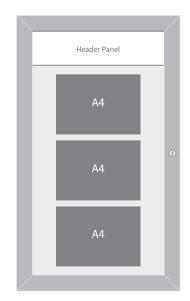

nu display cases are lockable, waterproof and vandal resistant. The header panel takes a logo or promotional message and the top LED lighting illuminates both the logo and the display area. Menus can be easily positioned onto the magnetic back panel.



- Heavy duty vandal resistant frame.
- Waterproof seal for ultimate weatherproofing.
- Magnetic back panel for easy menu display.
- High powder top strip LED illumination.
- Available in 11 colour options.
- Vinyl header panel for logo or promotional message.
- Supplied with up to 10 metre long power cable. We will ask you these details once you have placed your order.



## **Dimensions:**

External Size: 575mm x 969mm x 38mm

**Visible Area:** 465mm x 739mm

**Header Panel:** 465mm x 120mm

**Total Weight:** 9.5kg

## Layout examples: