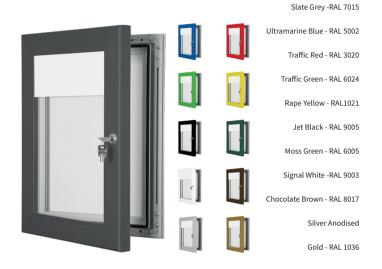

- Heavy duty vandal resistant frame.
- Waterproof seal for ultimate weatherproofing.
- Magnetic back panel for easy menu display.
- High powder top strip LED illumination.
- Available in 11 colour options.
- Vinyl header panel for logo or promotional message.
- Supplied with up to 10 metre long power cable. We will ask you these details once you have placed your order.