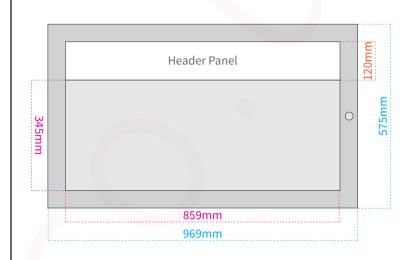

## **Dimensions:**

| External Size: | 969mm x 575mm x 38mm |
|----------------|----------------------|
| Visible Area:  | 859mm x 345mm        |
| Header Panel:  | 859mm x 120mm        |
| Total Weight:  | 9.5kg                |
|                |                      |