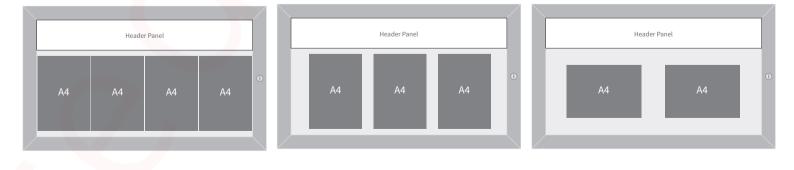

e top LED lighting illuminates both the logo and the display area. Menus can be easily positioned onto the magnetic back panel.



- Heavy duty vandal resistant frame.
- Waterproof seal for ultimate weatherproofing.
- Magnetic back panel for easy menu display.
- High powder top strip LED illumination.
- Available in 11 colour options.
- Vinyl header panel for logo or promotional message.
- Supplied with up to 10 metre long power cable. We will ask you these details once you have placed your order.

## Layout examples:



## **Dimensions:**

| External Size: | 969mm x 575mm x 38mm |
|----------------|----------------------|
| Visible Area:  | 859mm x 345mm        |
| Header Panel:  | 859mm x 120mm        |
| Total Weight:  | 9.5kg                |
|                |                      |