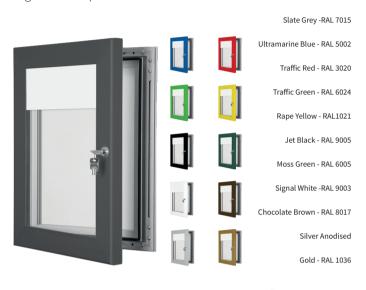

- Heavy duty vandal resistant frame.
- Waterproof seal for ultimate weatherproofing.
- Magnetic back panel for easy menu display.
- High powder top strip LED illumination.
- Available in 11 colour options.
- Vinyl header panel for logo or promotional message.
- Supplied with up to 10 metre long power cable. We will ask you these details once you have placed your order.